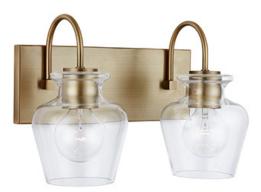

# **DANES 2 LIGHT VANITY**

Aged Brass

UPC: 841740150071

Available Finishes: Aged Brass (AD), Chrome (CH)

#### **DIMENSIONS**

Dimensions: 15"W x 10"H x 8"E

Product Weight: 5.5 lbs.

Backplate: 13.30"W x 5"H x 0.80"E Junction: Ctr/Top: 4.5"; Ctr/Btm: 5.5"

## **GLASS DESCRIPTION**

Clear Glass

Glass Dimensions: 5.75"W X 6.5"H

Designed in Atlanta. Manufactured in China.

| JOB/LOCATION: |  |  |
|---------------|--|--|
| QUANTITY:     |  |  |
| NOTES:        |  |  |
|               |  |  |
|               |  |  |