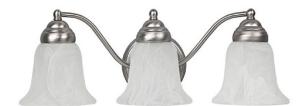

# **3 LIGHT VANITY**

Matte Nickel

UPC: 841224002681

Available Finishes: Burnished Bronze (BB), Chrome (CH), Matte

Nickel (MN)

# **DIMENSIONS**

Dimensions: 19"W x 7.25"H x 8.5"E

Product Weight: 4 lbs.

Backplate: 5"W x 5"H x 1.5"E

Junction: Ctr/Top: 4.25"; Ctr/Btm: 3"

# **GLASS DESCRIPTION**

White Faux Alabaster Glass

Glass Dimensions: 5.5"W X 5.25"H

Designed in Atlanta. Manufactured in China.

| JOB/LOCATION: |  |  |
|---------------|--|--|
| QUANTITY:     |  |  |
|               |  |  |
| NOTES:        |  |  |
|               |  |  |
|               |  |  |
|               |  |  |
| ·             |  |  |