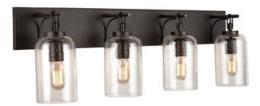

# 131341OB-464

## **4 LIGHT VANITY**

Old Bronze

UPC: 841740140669

Available Finishes: Old Bronze (OB)

#### **DIMENSIONS**

Dimensions: 35.25"W x 11"H x 7"E

Product Weight: 12.5 lbs.

Backplate: 35.25"W x 5"H x 0.75"E Junction: Ctr/Top: 2.5"; Ctr/Btm: 8.5"

### **GLASS DESCRIPTION**

Clear Seeded Glass

Glass Dimensions: 4.5"W X 7.75"H

Designed in Atlanta. Manufactured in China.

| JOB/LOCATION: |  |
|---------------|--|
| QUANTITY:     |  |
|               |  |
| NOTES:        |  |
|               |  |
|               |  |
|               |  |
|               |  |