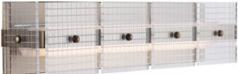

# **DREW 1 LIGHT LED VANITY**

Aged Brass

UPC: 841740139274

Available Finishes: Aged Brass (AD)

# **DIMENSIONS**

Dimensions: 24"W x 5"H x 4.75"E

Product Weight: 6 lbs.

Backplate: 22.25"W x 5"H x 1"E Junction: Ctr/Top: 2.5"; Ctr/Btm: 2.5"

# **GLASS DESCRIPTION**

Gridded Textured Acrylic