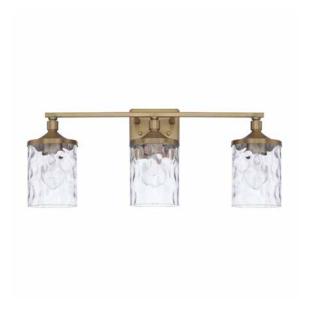

# 128831AD-451

## **COLTON 3 LIGHT VANITY**

Aged Brass

UPC: 841740128827

Available Finishes: AD (Aged Brass), BN (Brushed Nickel), BZ

(Bronze), MB (Matte Black)

| JOB/LOCATION: |  |
|---------------|--|
| QUANTITY:     |  |
| NOTES:        |  |
|               |  |
|               |  |

#### **DIMENSIONS**

Fixture Dimensions: 24"W x 10"H x 7"E

Fixture Weight: 5.5 lbs.

Backplate: 5"W x 5"H x 1"E

Junction: Ctr/Top: 3"; Ctr/Btm: 8"

#### **GLASS DESCRIPTION**

Clear Water Glass

Glass Dimensions: 6.25"W x 4.50"H

Glass Part #: GL451