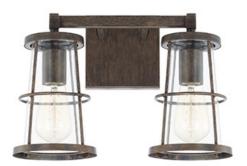

# **BEAUFORT 2 LIGHT VANITY**

Nordic Grey

UPC: 841740127417

Available Finishes: Mystic Sand (MS), Nordic Grey (NG)

| JOB/LOCATION: |
|---------------|
| QUANTITY:     |
| NOTES:        |
|               |
|               |

# **DIMENSIONS**

Dimensions: 14"W x 10"H x 7.5"E

Product Weight: 5 lbs. Backplate: 5"W x 5"H x 1"E

Junction: Ctr/Top: 2.5"; Ctr/Btm: 7.5"

# **GLASS DESCRIPTION**

Clear Glass

Glass Dimensions: 4"W X 7"H