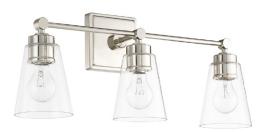

# 121831PN-432

### **3 LIGHT VANITY**

Polished Nickel

UPC: 841740117609

Available Finishes: Aged Brass (AD), Old Bronze (OB), Polished

Nickel (PN)

## **GLASS DESCRIPTION**

Clear Glass

Glass Dimensions: 4.75"W X 5.75"H

Designed in Atlanta. Manufactured in China.

| JOB/LOCATION: |  |
|---------------|--|
| QUANTITY:     |  |
|               |  |
| NOTES:        |  |
|               |  |
|               |  |
|               |  |