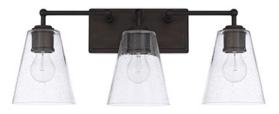

#### **3 LIGHT VANITY** Old Bronze

UPC: 841740129770

Available Finishes: Brushed Nickel (BN), Old Bronze (OB), Polished Nickel (PN)

#### DIMENSIONS

Dimensions: 23.5"W x 9.5"H x 7.25"E Product Weight: 5.5 lbs. Backplate: 10"W x 4.5"H x 0.75"E Junction: Ctr/Top: 2"; Ctr/Btm: 7.5"

## LAMPING INFORMATION

Lamping: 3 - 100 Watt E26 Medium No. of Sockets: 3 Max Wattage Per Bulb: 100W Socket Base: E26 Medium Dimmable: Yes Bulbs Included: No Recommended Bulb(s): A19 UL Rating: Damp

### **GLASS DESCRIPTION**

Clear Seeded Glass Glass Dimensions: 6"W X 7"H

Designed in Atlanta. Manufactured in China.

JOB/LOCATION: \_\_\_\_\_

QUANTITY:

NOTES: \_\_\_\_\_

5359 Rafe Banks Drive, Flowery Branch, GA, 30542 TF: 800.323.3257 | P: 770.965.7238 | F: 770.965.7254 | W: capitallightingfixture.com