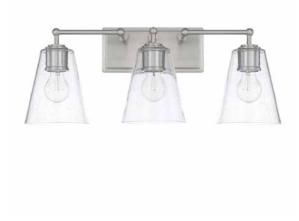

#### **MURPHY 3 LIGHT VANITY**

Brushed Nickel UPC: 841740129763

Available Finishes: BN (Brushed Nickel), PN (Polished Nickel)

#### DIMENSIONS

Fixture Dimensions: 23.5"W x 9.5"H x 7.25"E Fixture Weight: 5.5 lbs. Backplate: 10"W x 4.5"H x 0.75"E Junction: Ctr/Top: 2"; Ctr/Btm: 7.5"

## **GLASS DESCRIPTION**

Clear Seeded Glass Glass Dimensions: 7"W x 0"H Glass Part #: GL463