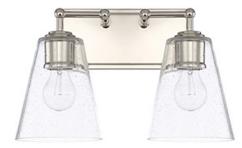

# 121721PN-463

# 2 LIGHT VANITY

Polished Nickel

UPC: 841740129718

Available Finishes: Brushed Nickel (BN), Old Bronze (OB), Polished Nickel (PN)

#### DIMENSIONS

Dimensions: 14.75"W x 9.5"H x 7.25"E Product Weight: 4.5 lbs. Backplate: 10"W x 4.5"H x 0.75"E Junction: Ctr/Top: 2"; Ctr/Btm: 7.5"

## **GLASS DESCRIPTION**

Clear Seeded Glass Glass Dimensions: 6"W X 7"H

Designed in Atlanta. Manufactured in China.

JOB/LOCATION: \_\_\_\_\_

QUANTITY:

NOTES: \_\_\_\_\_

5359 Rafe Banks Drive, Flowery Branch, GA, 30542 TF: 800.323.3257 | P: 770.965.7238 | F: 770.965.7254 | W: capitallightingfixture.com