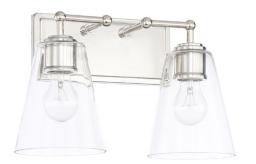

# 121721PN-431

## **2 LIGHT VANITY**

Polished Nickel

UPC: 841740117562

Available Finishes: Brushed Nickel (BN), Old Bronze (OB),

Polished Nickel (PN)

#### **DIMENSIONS**

Dimensions: 14.75"W x 9.5"H x 7.25"E

Product Weight: 4.5 lbs.

Backplate: 10"W x 4.5"H x 0.75"E Junction: Ctr/Top: 2"; Ctr/Btm: 7.5"

# **GLASS DESCRIPTION**

Clear Glass

Glass Dimensions: 6"W X 7"H

Designed in Atlanta. Manufactured in China.