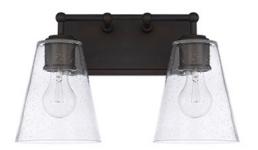

## **2 LIGHT VANITY**

Old Bronze

UPC: 841740129756

Available Finishes: Brushed Nickel (BN), Old Bronze (OB),

Polished Nickel (PN)

# **GLASS DESCRIPTION**

Clear Seeded Glass

Glass Dimensions: 6"W X 7"H

Designed in Atlanta. Manufactured in China.

| JOB/LOCATION: |      |  |
|---------------|------|--|
| QUANTITY:     |      |  |
| NOTES:        |      |  |
|               |      |  |
|               |      |  |
|               | <br> |  |