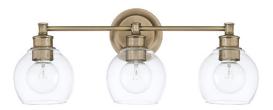

# MID CENTURY 3 LIGHT VANITY

Aged Brass

UPC: 841740118477

Available Finishes: Aged Brass (AD), Polished Nickel (PN)

#### **DIMENSIONS**

Dimensions: 23.5"W x 9.75"H x 6.75"E

Product Weight: 4 lbs.

Backplate: 5.25"W x 5.25"H x 1"E Junction: Ctr/Top: 2.75"; Ctr/Btm: 7"

## LAMPING INFORMATION

Lamping: 3 - 100 Watt E26 Medium

No. of Sockets: 3

Max Wattage Per Bulb: 100W Socket Base: E26 Medium

Dimmable: Yes Bulbs Included: No

Recommended Bulb(s): G25

Voltage: 120V UL Rating: Damp

## **GLASS DESCRIPTION**

Clear Glass

Glass Dimensions: 5.75"W X 5"H

Designed in Atlanta. Manufactured in China.