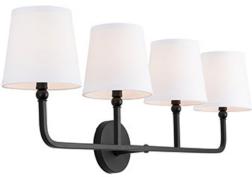

### **DAWSON 4 LIGHT VANITY**

Matte Black

UPC: 841740156813

Available Finishes: Aged Brass (AD), Brushed Nickel (BN), Matte

Black (MB), Polished Nickel (PN)

### **DIMENSIONS**

Dimensions: 35.25"W x 12"H x 7.25"E

Product Weight: 3.5 lbs.

Backplate: 5"W x 5"H x 0.75"E

Junction: Ctr/Top: 9.5"; Ctr/Btm: 2.5"

## LAMPING INFORMATION

Lamping: 4 - 60 Watt E12 Candelabra

No. of Sockets: 4

Max Wattage Per Bulb: 60W Socket Base: E12 Candelabra

Dimmable: Yes Bulbs Included: No

Recommended Bulb(s): B10

UL Rating: Damp

#### SHADE DESCRIPTION

White Fabric Stay-Straight Shades Shade Dimensions: 4.5"W x 6"H

Designed in Atlanta. Manufactured in China.

| JOB/LOCATION: |
|---------------|
| QUANTITY:     |
| NOTES:        |
|               |
|               |