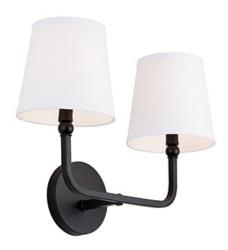

## **DAWSON 2 LIGHT VANITY**

Matte Black

UPC: 841740156790

Available Finishes: Aged Brass (AD), Brushed Nickel (BN), Matte

Black (MB), Polished Nickel (PN)

| JOB/LOCATION: |  |  |
|---------------|--|--|
| QUANTITY:     |  |  |
| NOTES:        |  |  |
|               |  |  |

### **DIMENSIONS**

Dimensions: 16"W x 12"H x 7.25"E

Product Weight: 2 lbs.

Backplate: 5"W x 5"H x 0.75"E
Junction: Ctr/Top: 9.5"; Ctr/Btm: 2.5"

#### SHADE DESCRIPTION

White Fabric Stay-Straight Shades Shade Dimensions: 4.5"W x 6"H

Designed in Atlanta. Manufactured in China.