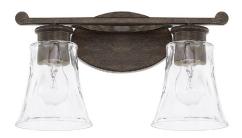

#### **SINCLAIR 2 LIGHT VANITY**

Renaissance Brown

UPC: 841740115490

Available Finishes: Renaissance Brown (RB)

#### **DIMENSIONS**

Dimensions: 14"W x 8.5"H x 6.25"E

Product Weight: 3.5 lbs.

Backplate: 7"W x 4.25"H x 0.75"E Junction: Ctr/Top: 2"; Ctr/Btm: 6.5"

## **GLASS DESCRIPTION**

Clear Water Glass

Glass Dimensions: 5"W X 5.5"H

Designed in Atlanta. Manufactured in China.

| JOB/LOCATION: |
|---------------|
| QUANTITY:     |
| NOTES:        |
|               |
|               |