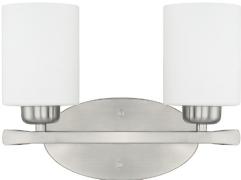

# **DIXON 2 LIGHT VANITY**

**Brushed Nickel** 

UPC: 841740105736

Available Finishes: Brushed Nickel (BN), Bronze (BZ)

### **DIMENSIONS**

Dimensions: 13"W x 9"H x 5.5"E

Product Weight: 2.5 lbs.

Backplate: 8.25"W x 4.5"H x 1"E

Junction: Ctr/Top: 2.25"; Ctr/Btm: 6.75"

# LAMPING INFORMATION

Lamping: 2 - 100 Watt E26 Medium

No. of Sockets: 2

Max Wattage Per Bulb: 100W Socket Base: E26 Medium

Dimmable: Yes Bulbs Included: No

Recommended Bulb(s): A19

Voltage: 120V UL Rating: Damp

#### **GLASS DESCRIPTION**

Soft White Glass

Glass Dimensions: 4"W X 5.25"H

Designed in Atlanta. Manufactured in China.

5359 Rafe Banks Drive, Flowery Branch, GA, 30542 TF: 800.323.3257 | P: 770.965.7238 | F: 770.965.7254 | W: capitallightingfixture.com