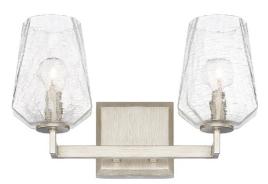

## **ARDEN 2 LIGHT VANITY**

Brushed Silver with Gold

UPC: 841740104029

Available Finishes: Brushed Silver with Gold (BS)

#### **DIMENSIONS**

Dimensions: 15"W x 9"H x 6.75"E

Product Weight: 3.5 lbs. Backplate: 5"W x 5"H x 1"E

Junction: Ctr/Top: 6.5"; Ctr/Btm: 2.5"

### LAMPING INFORMATION

Lamping: 2 - 60 Watt E12 Candelabra

No. of Sockets: 2

Max Wattage Per Bulb: 60W Socket Base: E12 Candelabra

Dimmable: Yes Bulbs Included: No

Recommended Bulb(s): G16

Voltage: 120V UL Rating: Damp

### **GLASS DESCRIPTION**

Faceted Crackled Ice Glass Glass Dimensions: 5"W X 6.5"H

Designed in Atlanta. Manufactured in China.

| JOB/LOCATION: |  |
|---------------|--|
| QUANTITY:     |  |
| NOTES:        |  |
|               |  |