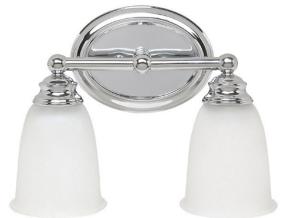

## 1082CH-132

#### **2 LIGHT VANITY**

Chrome

UPC: 841224024300

Available Finishes: Chrome (CH), Matte Nickel (MN)

#### **DIMENSIONS**

Dimensions: 12"W x 9.5"H x 6"E

Product Weight: 3 lbs.

Backplate: 7"W x 5.25"H x 1"E

Junction: Ctr/Top: 2.25"; Ctr/Btm: 6.75"

#### **GLASS DESCRIPTION**

Acid-Washed Glass

Glass Dimensions: 4.5"W X 5"H

Designed in Atlanta. Manufactured in China.

5359 Rafe Banks Drive, Flowery Branch, GA, 30542 TF: 800.323.3257 | P: 770.965.7238 | F: 770.965.7254 | W: capitallightingfixture.com